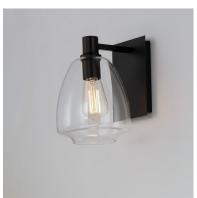

### PRODUCT DESCRIPTION

Pendants of Clear glass in unique elongated and undulating shapes with various sizes. This series pairs well with popular finishes in hardware and plumbing, giving you the flexibility to take chances with designer statement pieces. The metalwork is available in your choice of Matte Black, Satin Brass, or Satin Nickel. A coordinating wall sconce pairs well with the collection. Use filament bulbs to complete the look.

## **MEASUREMENTS**

: 7.25" W x 10.25" H x 9" Ext DIMENSION

MAX OAH : 5.5" W x 7.87" H

HANGING WEIGHT : 3.02 lb

#### LAMPING

INPUT VOLTAGE : 120V

**BULB** : 1 x 60W Incandescent E26 Medium, 60W Total

**BULB INCLUDED** : (Not Included)

: Y DIMMABLE LIGHTING\_DIRECTION: Down

#### **FINISHES OPTION**

Black (BK)

Satin Brass (SBR)

Satin Nickel (SN)

### **GLASS**

Clear CL

# MATERIAL

Steel+Glass