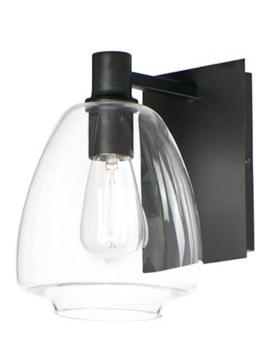

### PRODUCT DESCRIPTION

Pendants of Clear glass in unique elongated and undulating shapes with various sizes. This series pairs well with popular finishes in hardware and plumbing, giving you the flexibility to take chances with designer statement pieces. The metalwork is available in your choice of Matte Black, Satin Brass, or Satin Nickel. A coordinating wall sconce pairs well with the collection. Use filament bulbs to complete the look.

## **MEASUREMENTS**

: 7.25" W x 10.25" H x 9" Ext DIMENSION

MAX OAH : 5.5" W x 7.87" H

HANGING WEIGHT : 3.02 lb

#### LAMPING

INPUT VOLTAGE : 120V

**BULB** : 1 x 60W Incandescent E26 Medium, 60W Total

**BULB INCLUDED** : (Not Included)

: Y DIMMABLE LIGHTING\_DIRECTION: Down

#### **FINISHES OPTION**

Black (BK)

Satin Brass (SBR)

Satin Nickel (SN)

### **GLASS**

Clear CL

# MATERIAL

Steel+Glass