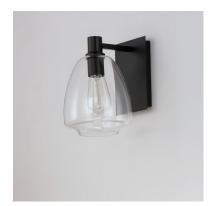

### PRODUCT DESCRIPTION

Pendants of Clear glass in unique elongated and undulating shapes with various sizes. This series pairs well with popular finishes in hardware and plumbing, giving you the flexibility to take chances with designer statement pieces. The metalwork is available in your choice of Matte Black, Satin Brass, or Satin Nickel. A coordinating wall sconce pairs well with the collection. Use filament bulbs to complete the look.

## **MEASUREMENTS**

: 7.25" W x 10.25" H x 9" Ext DIMENSION

MAX OAH : 5.5" W x 7.87" H

HANGING WEIGHT : 3.02 lb

#### LAMPING

INPUT VOLTAGE : 120V

**BULB** : 1 x 60W Incandescent E26 Medium, 60W Total

**BULB INCLUDED** : (Not Included)

: Y DIMMABLE LIGHTING\_DIRECTION: Down

#### **FINISHES OPTION**

Black (BK)

Satin Brass (SBR)

Satin Nickel (SN)

### **GLASS**

Clear CL

# MATERIAL

Steel+Glass